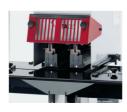

For longer runs, the HM 6/2 model with twin stapling heads and a fixed staple clearance of 80 mm is suitable (binder dimension). Perfect for booklet making with loop staples in one working step.

Customised solutions can also be implemented inexpensively on the basis of the HM 6.

- fast and easy conversion between flat and saddle stapling
- with one or two stapling heads available
- ready for paper size up to DIN A3 and stapling height up to 6 mm
- precisely adjustable stops
- processing of loop staples
- designed for continuous use, economically even for small pads
- easily loaded with staples from the front