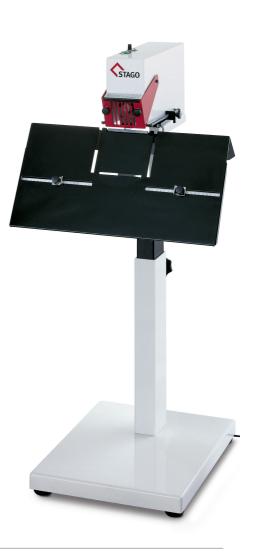

## Automatic Stapling Machine for flat and saddle stapling

The little all-rounder among STAGO staplers is ideal for professional use in offices, law firms, schools, government agencies and copy shops. The HM 6 is characterised by its ease of use. The conversion of the stop table between the flat stapler and saddle stapler takes a few steps and is quickly and easily possible even for inexperienced users. Freely adjustable stops ensure an accurate, repeatable stapling position. For a perfect stapling result without annoying marks, the stapling force can be finely adjusted via a dial.

- fast and easy conversion between flat and saddle stapling
- with one or two stapling heads available
- ready for paper size up to DIN A3 and stapling height up to 6 mm
- precisely adjustable stops
- processing of loop staples
- designed for continuous use, economically even for small pads
- easily loaded with staples from the front