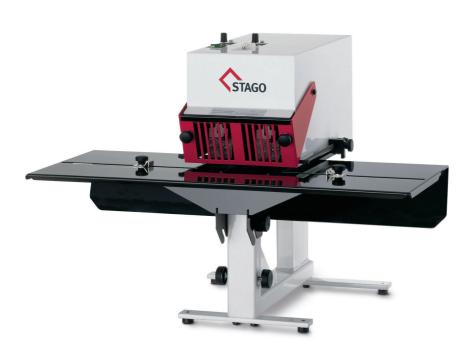

## Automatic Stapling Machine for flat and saddle stapling

The little all-rounder among STAGO staplers is ideal for professional use in offices, law firms, schools, government agencies and copy shops. The HM 6 is characterised by its ease of use. The conversion of the stop table between the flat stapler and saddle stapler takes a few steps and is quickly and easily possible even for inexperienced users. Freely adjustable stops ensure an accurate, repeatable stapling position. For a perfect stapling result without annoying marks, the stapling force can be finely adjusted via a dial.

For longer runs, the HM 6/2 model with twin stapling heads and a fixed staple clearance of 80 mm is suitable (binder dimension). Perfect for booklet making with loop staples in one working step.

Customised solutions can also be implemented inexpensively on the basis of the HM 6.

- fast and easy conversion between flat and saddle stapling
- with one or two stapling heads available
- ready for paper size up to DIN A3 and stapling height up to 6 mm
- precisely adjustable stops
- processing of loop staples
- designed for continuous use, economically even for small pads
- easily loaded with staples from the front