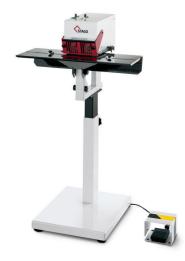

## Automatic Stapling Machine for flat and saddle stapling

The little all-rounder among STAGO staplers is ideal for professional use in offices, law firms, schools, government agencies and copy shops. The HM 6 is characterised by its ease of use. The conversion of the stop table between the flat stapler and saddle stapler takes a few steps and is quickly and easily possible even for inexperienced users. Freely adjustable stops ensure an accurate, repeatable stapling position. For a perfect stapling result without annoying marks, the stapling force can be finely adjusted via a dial.

## Features and technical equipment

|       | <i>. . . .</i> | -  |  |
|-------|----------------|----|--|
| H /VI | 6/2            | R2 |  |

| Number of stapling heads | 1                                   | 2                                   |
|--------------------------|-------------------------------------|-------------------------------------|
| Distance between heads   | •                                   | fixed 80mm                          |
| Saddle stapling          | up to 60 sheets (6mm,<br>80g paper) | up to 60 sheets (6mm,<br>80g paper) |
| Table size               | up to DIN A3                        | up to DIN A3                        |
| Saddle stapling          | yes                                 | yes                                 |
| Staples (size)           | 24/6-10, 26/6-8<br>R24/6-8, R26/6   | 24/6-10, 26/6-8<br>R24/6-8, R26/6   |
| Loads of magazine        | 400 / 420 pcs                       | 400 / 420 pcs                       |
| Versions                 | table<br>stand*                     | table<br>stand*                     |
| Machine dimensions       | 450 / 620 / 400 mm                  | 450 / 620 / 400 mm                  |
| Weight                   | 21 kg<br>39 kg with stand*          | 29 kg<br>47 kg with stand*          |
| Power supply             | 230V / 50Hz<br>115V / 60Hz*         | 230V / 50Hz<br>115V / 60Hz*         |