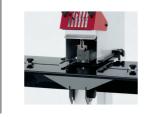

## Automatic Stapling Machine for flat and saddle stapling

The little all-rounder among STAGO staplers is ideal for professional use in offices, law firms, schools, government agencies and copy shops. The HM 6 is characterised by its ease of use. The conversion of the stop table between the flat stapler and saddle stapler takes a few steps and is quickly and easily possible even for inexperienced users. Freely adjustable stops ensure an accurate, repeatable stapling position. For a perfect stapling result without annoying marks, the stapling force can be finely adjusted via a dial.

- fast and easy conversion between flat and saddle stapling
- with one or two stapling heads available
- ready for paper size up to DIN A3 and stapling height up to 6 mm
- precisely adjustable stops
- processing of loop staples
- designed for continuous use, economically even for small pads
- easily loaded with staples from the front